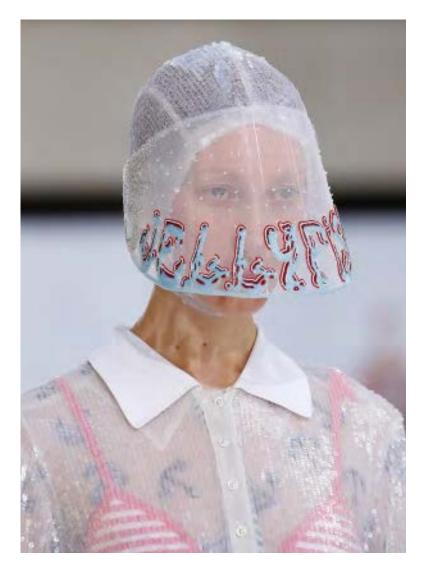

PH







#### Rosie Assoulin, Scarf Design, BAON Fall 20

Original Scarf, To serve as Inspiration

Stage 1: Initial Design Mock Up



Stage 2: Design Change, Motif Development



Stage 3: Design Change, Option 1



Stage 3: Design Change, Option 2



Stage 4: Color Correction, Option 1



Stage 4: Color Correction, Option 2 - Final



#### Rosie Assoulin, Scarf Design, BAON Fall 20

Original Scarf, To serve as Inspiration



Stage 1: Second Colorway of Green Scarf, Option 1



Stage 1: Second Colorway of Green Scarf, Option 2



Stage 2: Advanced Design, Adding Motifs from Original, Match Size to Pattern - Final



# Thom Browne, Embroidery Placement, Spring 19





# Thom Browne, Embroidery Placement, Spring 19





# Thom Browne, Embroidery Placement, Spring 19



GRAPHICS DEVELOPMENT









#### Personal Collection, In The Wind, Process 1







#### **Personal Collection, In The Wind, Process 3**



# Personal Collection, In The Wind, Linesheet





Personal Design, Collage, Styling, Design







THANK YOU