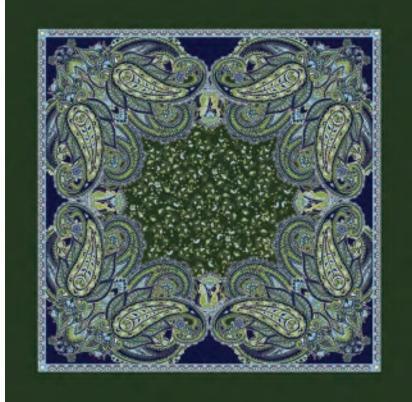

#### Rosie Assoulin, Scarf Design, BAON Fall 20

Original Scarf, To serve as Inspiration

Stage 1: Second Colorway of Green Scarf, Option 1

Stage 1: Second Colorway of Green Scarf, Option 2

Stage 2: Advanced Design, Adding Motifs from Original, Match Size to Pattern - Final