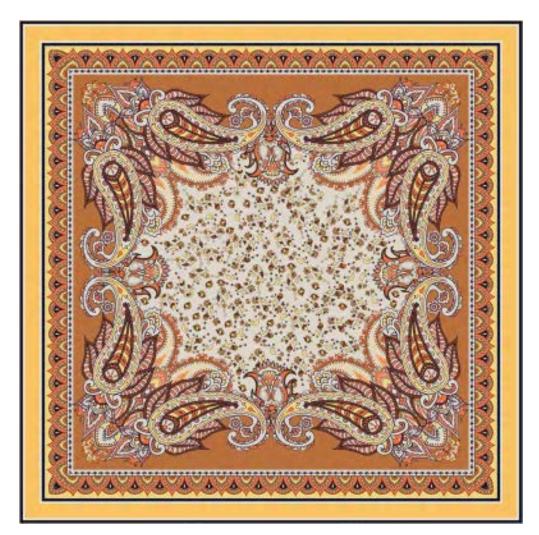

#### Rosie Assoulin, Scarf Design, BAON Fall 20

Original Scarf, To serve as Inspiration

Stage 1: Second Colorway of Green Scarf, Option 1

Stage 1: Second Colorway of Green Scarf, Option 2

Stage 2: Advanced Design, Adding Motifs from Original, Match Size to Pattern - Final