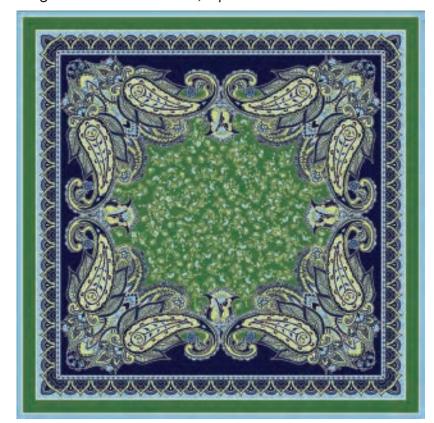

#### Rosie Assoulin, Scarf Design, BAON Fall 20

Original Scarf, To serve as Inspiration

Stage 1: Initial Design Mock Up

Stage 2: Design Change, Motif Development

Stage 3: Design Change, Option 1

Stage 3: Design Change, Option 2

Stage 4: Color Correction, Option 1

Stage 4: Color Correction, Option 2 - Final