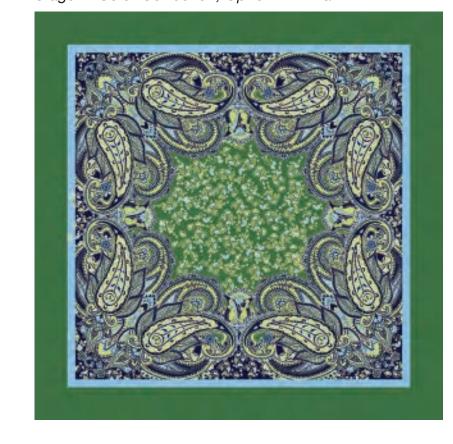

#### Rosie Assoulin, Scarf Design, BAON Fall 20

Original Scarf, To serve as Inspiration

Stage 1: Initial Design Mock Up

Stage 2: Design Change, Motif Development

Stage 3: Design Change, Option 1

Stage 3: Design Change, Option 2

Stage 4: Color Correction, Option 1

Stage 4: Color Correction, Option 2 - Final