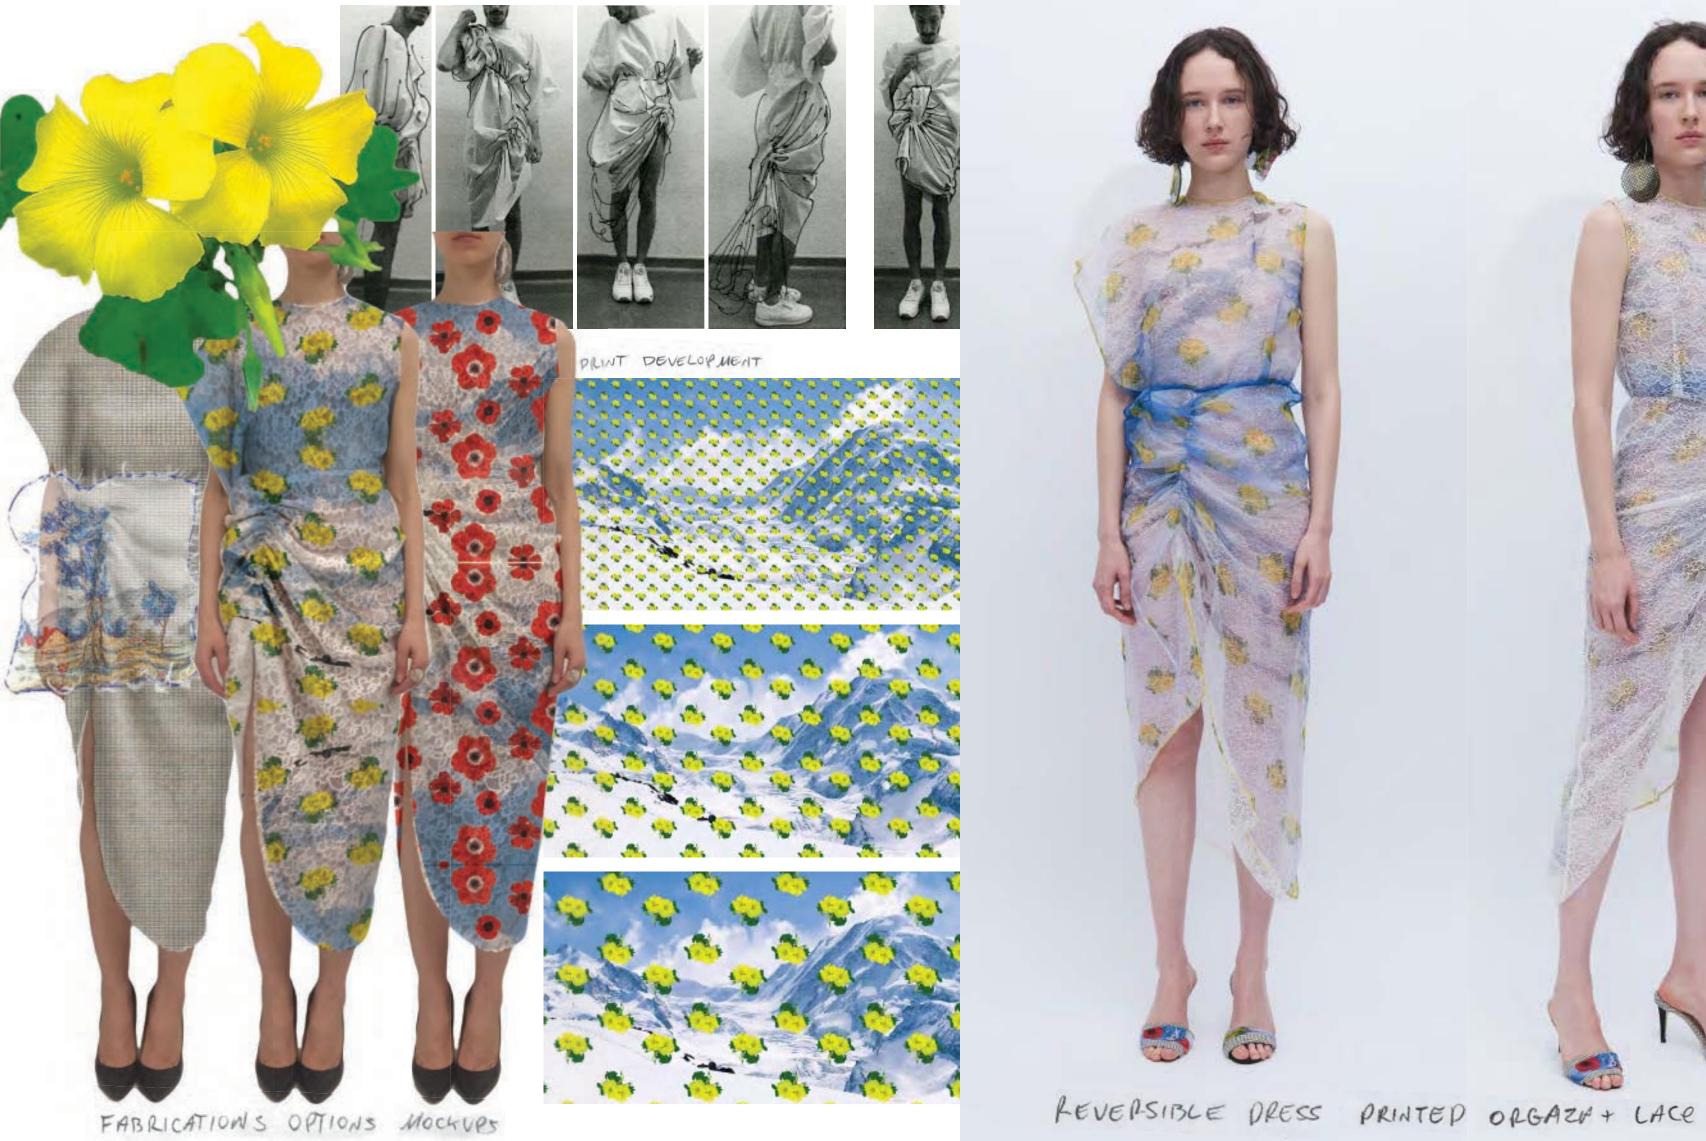

Original Scarf, To serve as Inspiration

Stage 1: Initial Design Mock Up



Stage 2: Design Change, Motif Development



Stage 3: Design Change, Option 1



Stage 3: Design Change, Option 2



Stage 4: Color Correction, Option 1



Stage 4: Color Correction, Option 2 - Final



#### Rosie Assoulin, Scarf Design, BAON Fall 20

Original Scarf, To serve as Inspiration



Stage 1: Second Colorway of Green Scarf, Option 1



Stage 1: Second Colorway of Green Scarf, Option 2



Stage 2: Advanced Design, Adding Motifs from Original, Match Size to Pattern - Final



# Thom Browne, Embroidery Placement, Spring 19





# Thom Browne, Embroidery Placement, Spring 19





# Thom Browne, Embroidery Placement, Spring 19



GRAPHICS DEVELOPMENT









#### Personal Collection, In The Wind, Process 1







#### **Personal Collection, In The Wind, Process 3**



# Personal Collection, In The Wind, Linesheet





Personal Design, Collage, Styling, Design







THANK YOU