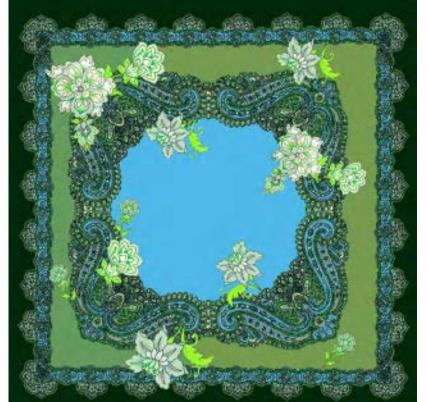

#### Rosie Assoulin, Scarf Design, BAON Fall 20

Original Scarf, To serve as Inspiration

Stage 1: Initial Design Mock Up

Stage 2: Design Change, Motif Development

Stage 3: Design Change, Option 1

Stage 3: Design Change, Option 2

Stage 4: Color Correction, Option 1

Stage 4: Color Correction, Option 2 - Final