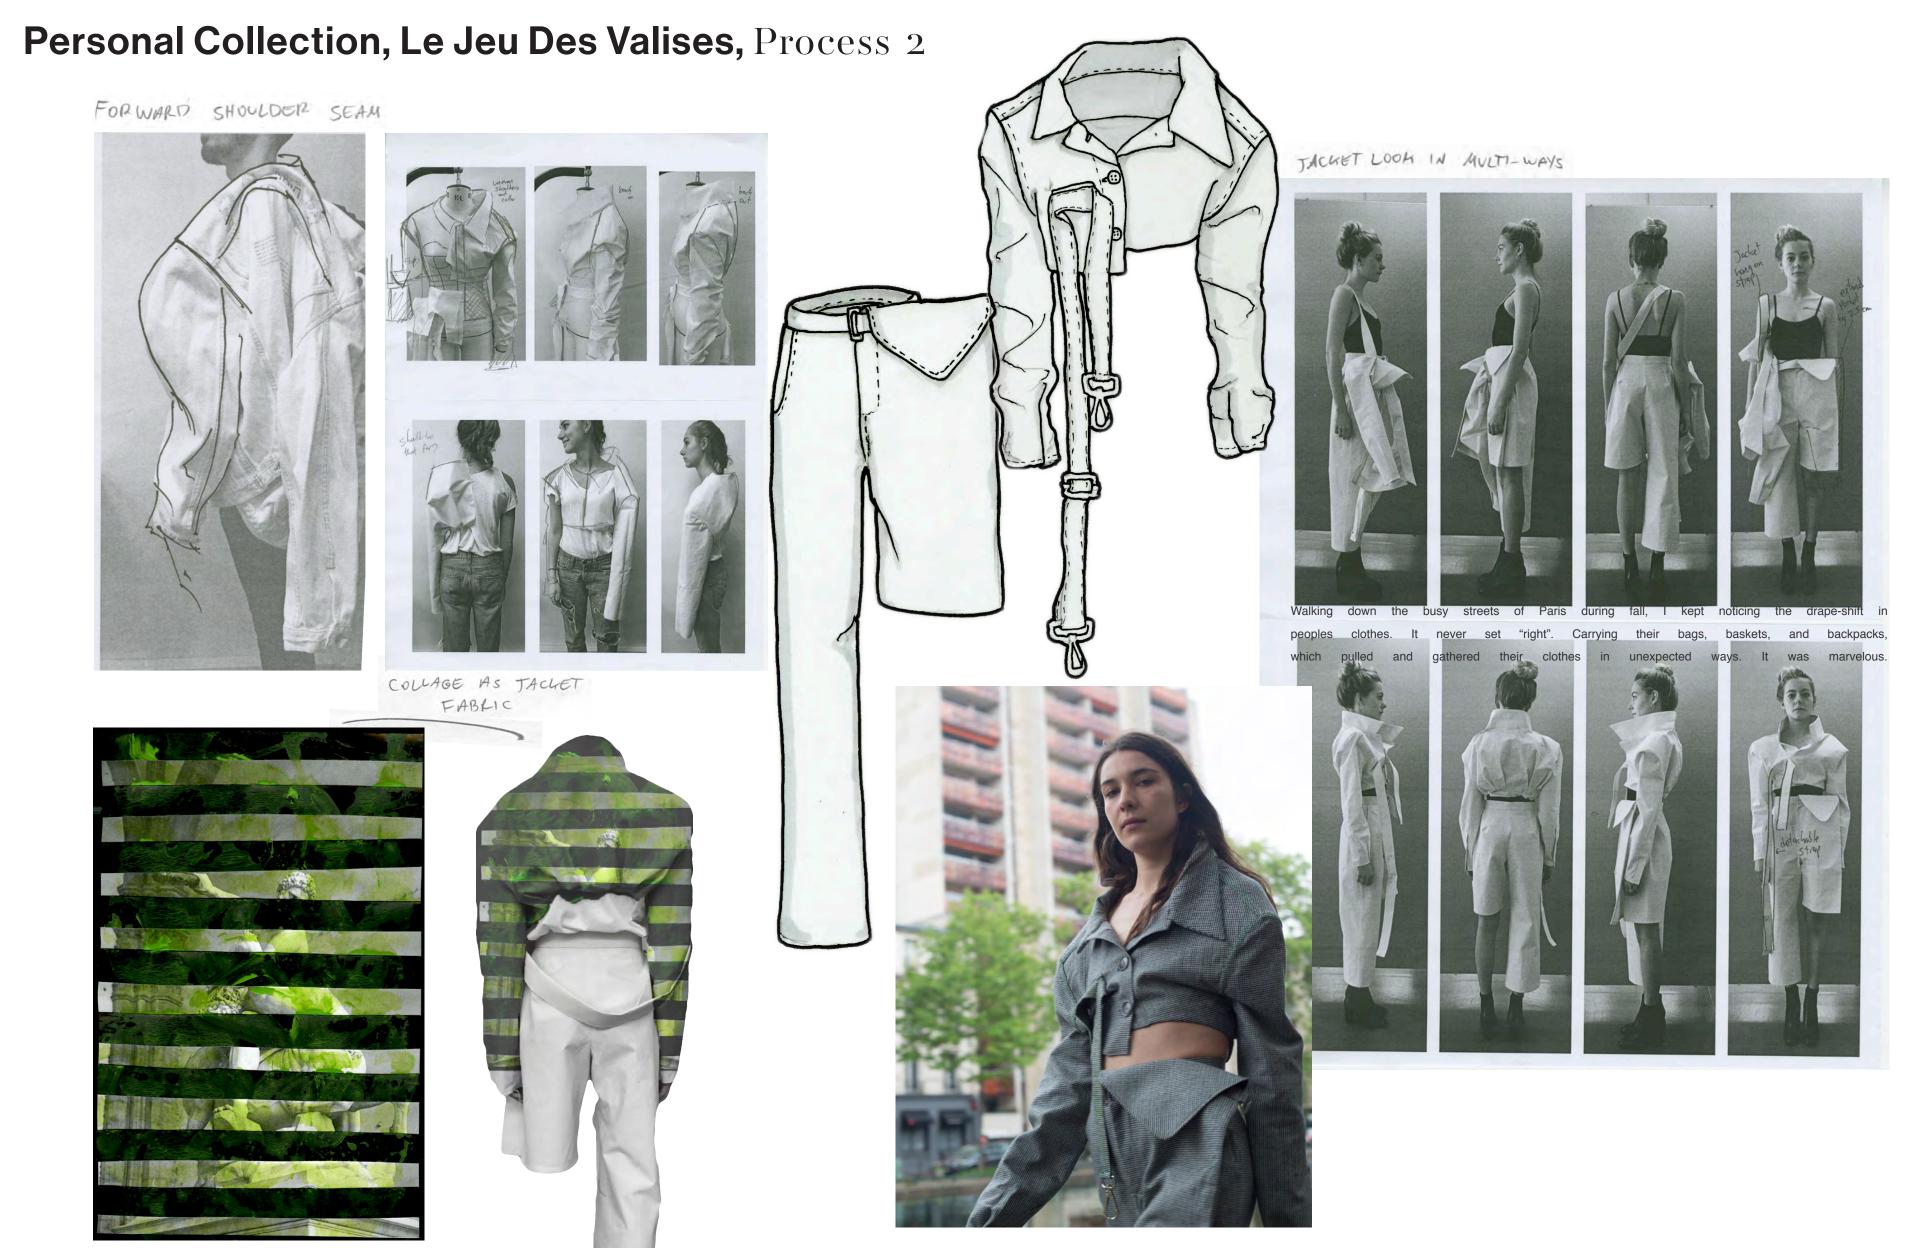

age 3: Design Change, Option 2



Stage 4: Color Correction, Option 1



Stage 4: Color Correction, Option 2 - Final



#### Rosie Assoulin, Scarf Design, BAON Fall 20

Original Scarf, To serve as Inspiration



Stage 1: Second Colorway of Green Scarf, Option 1



Stage 1: Second Colorway of Green Scarf, Option 2



Stage 2: Advanced Design, Adding Motifs from Original, Match Size to Pattern - Final



# Thom Browne, Embroidery Placement, Spring 19





# Thom Browne, Embroidery Placement, Spring 19





# Thom Browne, Embroidery Placement, Spring 19



GRAPHICS DEVELOPMENT









#### Personal Collection, In The Wind, Process 1







#### **Personal Collection, In The Wind, Process 3**



# Personal Collection, In The Wind, Linesheet





Personal Design, Collage, Styling, Design







THANK YOU