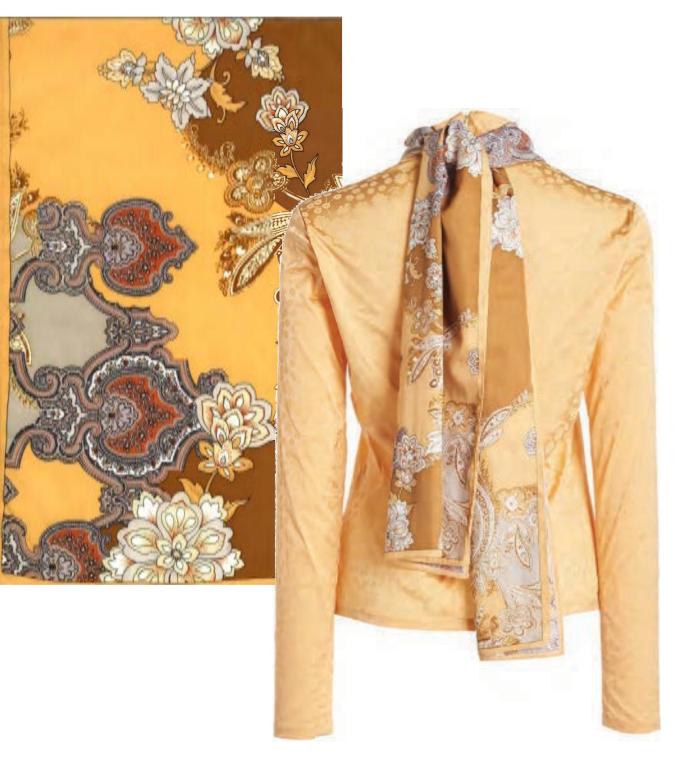

#### Rosie Assoulin, Scarf Design, BAON Fall 20

Original Scarf, To serve as Inspiration

Stage 1: Initial Design Mock Up

Stage 2: Design Change, Motif Development

Stage 3: Design Change, Option 1

Stage 3: Design Change, Option 2