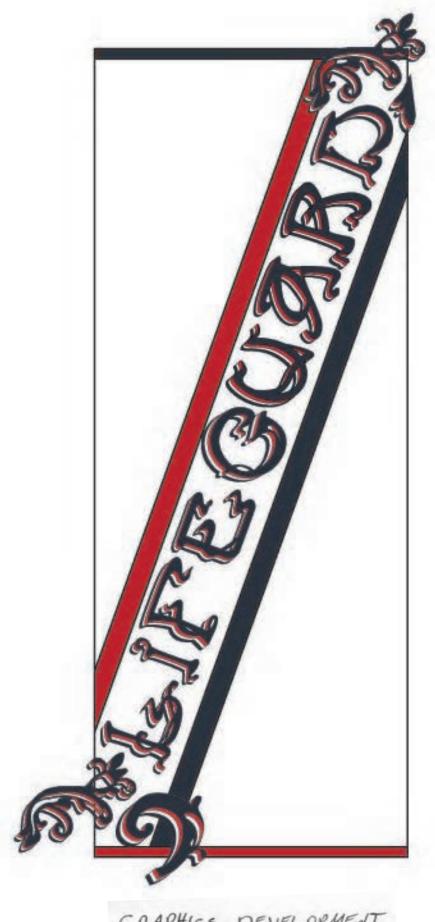

19



O RIGINAL PHOTOGRAPH







#### Rosie Assoulin, Scarf Design, BAON Fall 20

Original Scarf, To serve as Inspiration

Stage 1: Initial Design Mock Up



Stage 2: Design Change, Motif Development



Stage 3: Design Change, Option 1



Stage 3: Design Change, Option 2



Stage 4: Color Correction, Option 1



Stage 4: Color Correction, Option 2 - Final



#### Rosie Assoulin, Scarf Design, BAON Fall 20

Original Scarf, To serve as Inspiration



Stage 1: Second Colorway of Green Scarf, Option 1



Stage 1: Second Colorway of Green Scarf, Option 2



Stage 2: Advanced Design, Adding Motifs from Original, Match Size to Pattern - Final



# Thom Browne, Embroidery Placement, Spring 19





# Thom Browne, Embroidery Placement, Spring 19





# Thom Browne, Embroidery Placement, Spring 19



GRAPHICS DEVELOPMENT









#### Personal Collection, In The Wind, Process 1







#### **Personal Collection, In The Wind, Process 3**



# Personal Collection, In The Wind, Linesheet





Personal Design, Collage, Styling, Design







THANK YOU