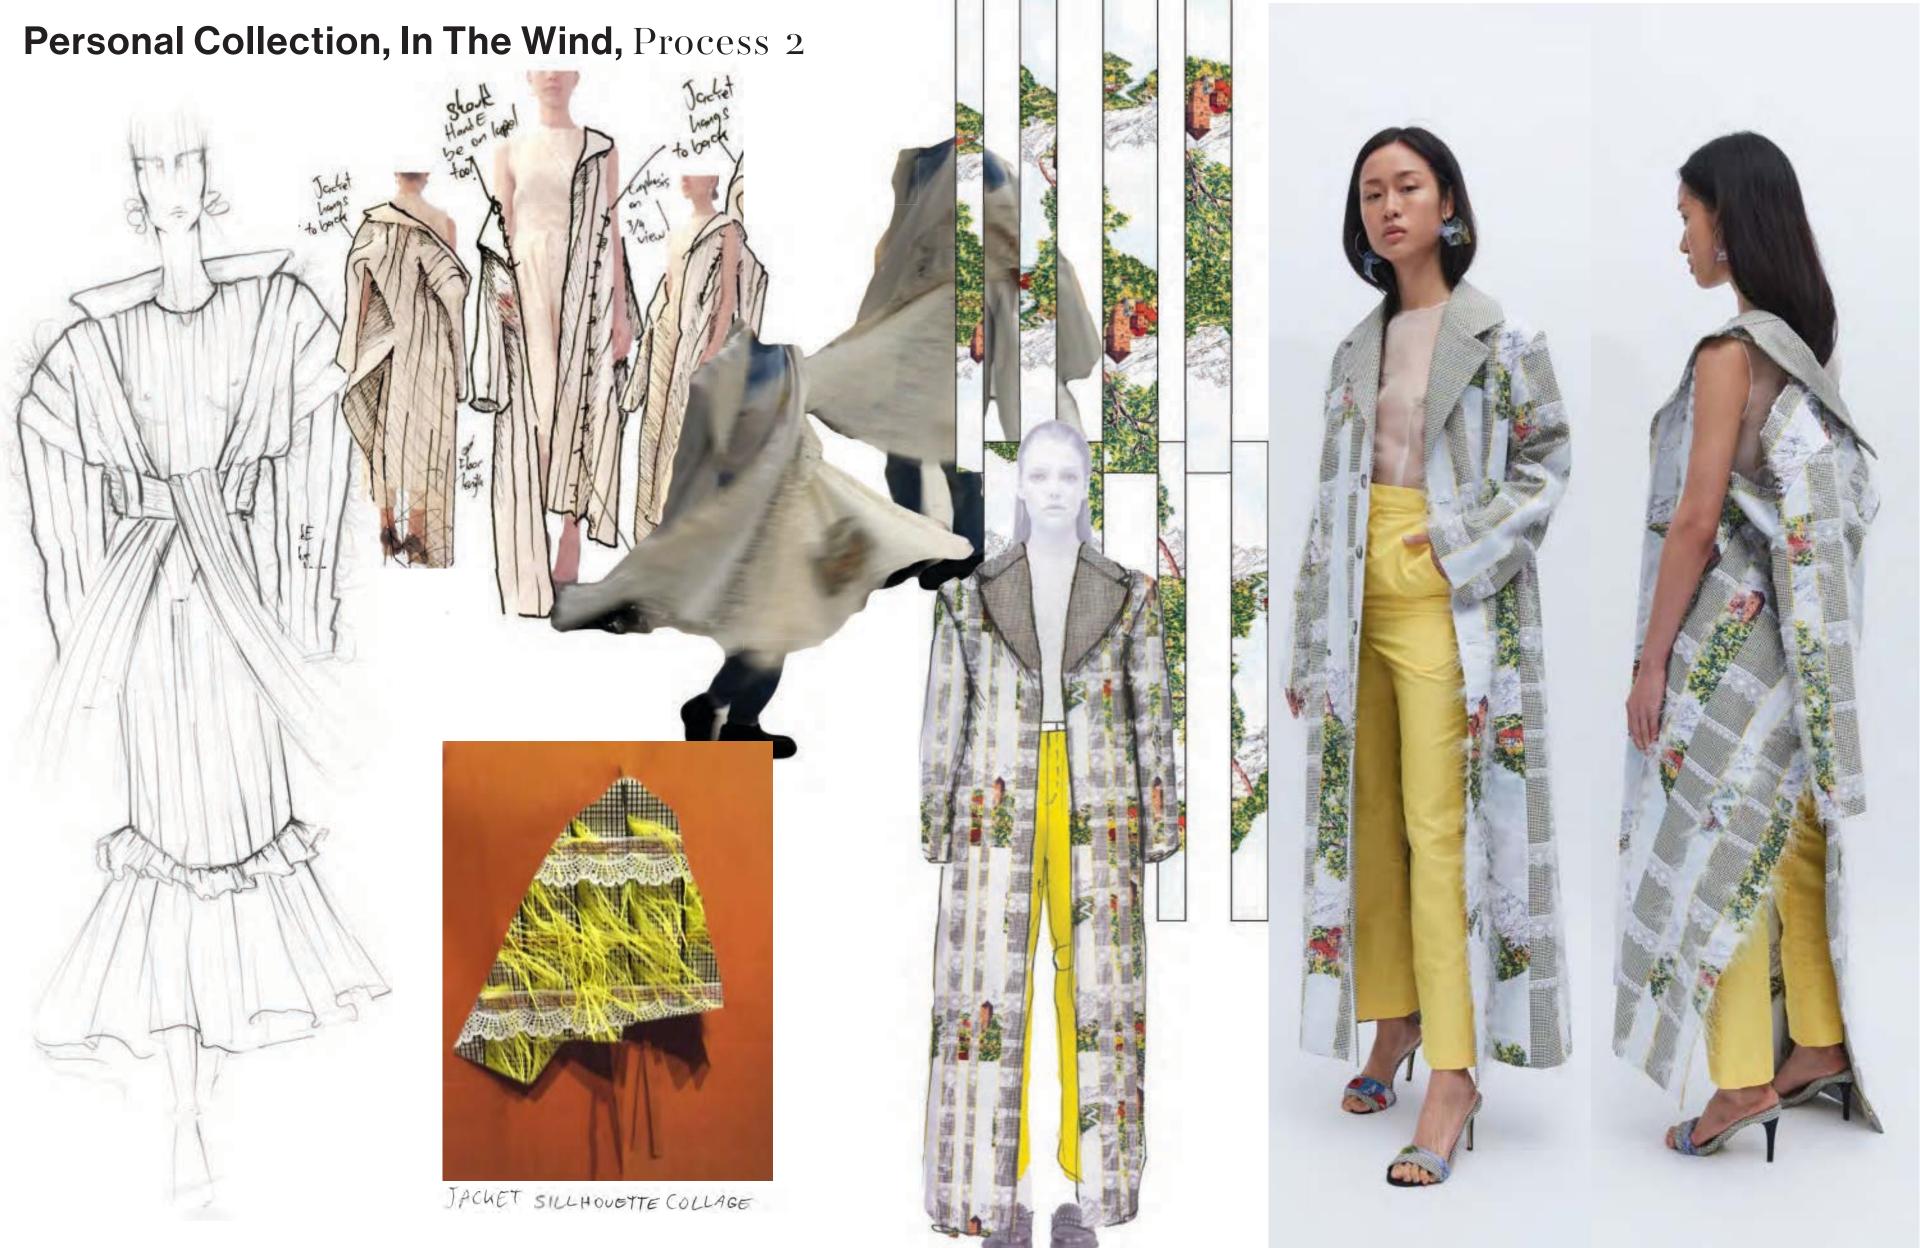

ginal Scarf, To serve as Inspiration

Stage 1: Initial Design Mock Up



Stage 2: Design Change, Motif Development



Stage 3: Design Change, Option 1



Stage 3: Design Change, Option 2



Stage 4: Color Correction, Option 1



Stage 4: Color Correction, Option 2 - Final



#### Rosie Assoulin, Scarf Design, BAON Fall 20

Original Scarf, To serve as Inspiration



Stage 1: Second Colorway of Green Scarf, Option 1



Stage 1: Second Colorway of Green Scarf, Option 2



Stage 2: Advanced Design, Adding Motifs from Original, Match Size to Pattern - Final



# Thom Browne, Embroidery Placement, Spring 19





# Thom Browne, Embroidery Placement, Spring 19





# Thom Browne, Embroidery Placement, Spring 19



GRAPHICS DEVELOPMENT









#### Personal Collection, In The Wind, Process 1







#### **Personal Collection, In The Wind, Process 3**



# Personal Collection, In The Wind, Linesheet





Personal Design, Collage, Styling, Design







THANK YOU