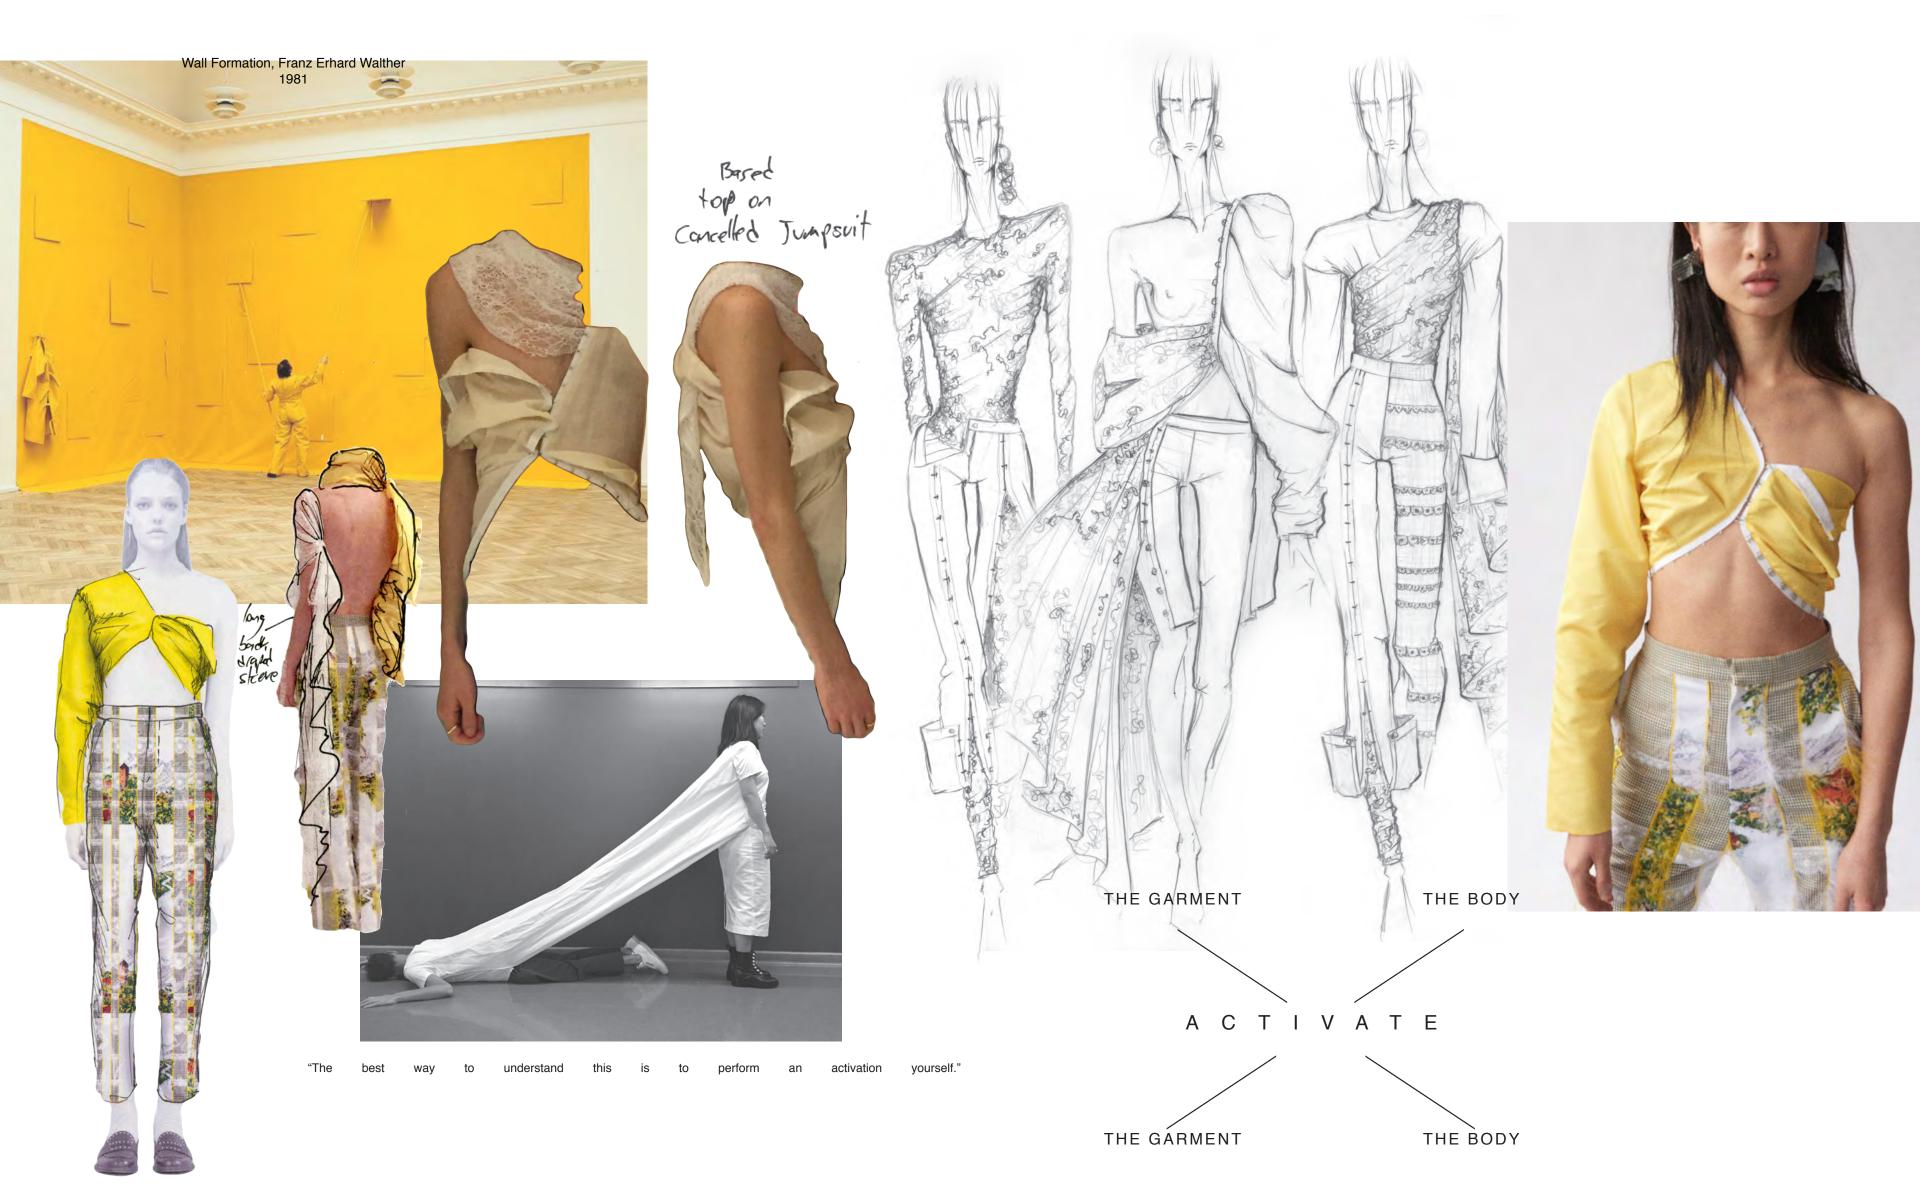

esign Mock Up



Stage 2: Design Change, Motif Development



Stage 3: Design Change, Option 1



Stage 3: Design Change, Option 2



Stage 4: Color Correction, Option 1



Stage 4: Color Correction, Option 2 - Final



#### Rosie Assoulin, Scarf Design, BAON Fall 20

Original Scarf, To serve as Inspiration



Stage 1: Second Colorway of Green Scarf, Option 1



Stage 1: Second Colorway of Green Scarf, Option 2



Stage 2: Advanced Design, Adding Motifs from Original, Match Size to Pattern - Final



# Thom Browne, Embroidery Placement, Spring 19





# Thom Browne, Embroidery Placement, Spring 19





# Thom Browne, Embroidery Placement, Spring 19



GRAPHICS DEVELOPMENT









#### Personal Collection, In The Wind, Process 1







#### **Personal Collection, In The Wind, Process 3**



# Personal Collection, In The Wind, Linesheet





Personal Design, Collage, Styling, Design







THANK YOU