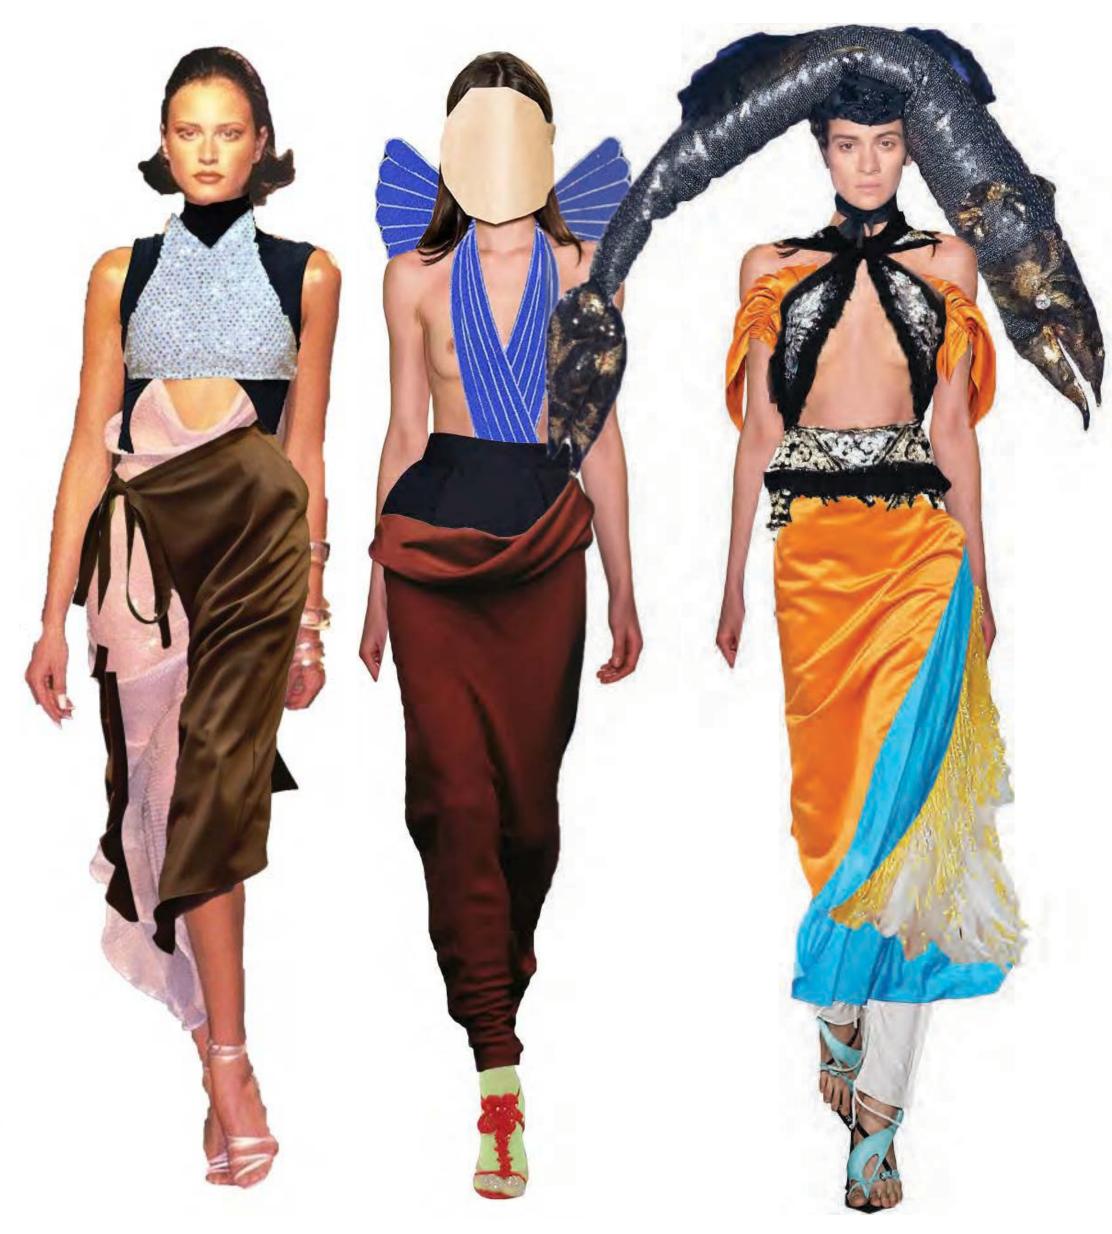

Stage 3: Design Change, Option 2



Stage 4: Color Correction, Option 1



Stage 4: Color Correction, Option 2 - Final



#### Rosie Assoulin, Scarf Design, BAON Fall 20

Original Scarf, To serve as Inspiration



Stage 1: Second Colorway of Green Scarf, Option 1



Stage 1: Second Colorway of Green Scarf, Option 2



Stage 2: Advanced Design, Adding Motifs from Original, Match Size to Pattern - Final



# Thom Browne, Embroidery Placement, Spring 19





# Thom Browne, Embroidery Placement, Spring 19





# Thom Browne, Embroidery Placement, Spring 19



GRAPHICS DEVELOPMENT









#### Personal Collection, In The Wind, Process 1







#### **Personal Collection, In The Wind, Process 3**



# Personal Collection, In The Wind, Linesheet





Personal Design, Collage, Styling, Design







THANK YOU