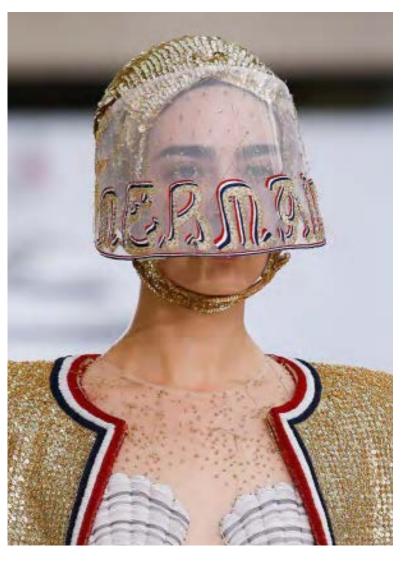

#### Rosie Assoulin, Scarf Design, BAON Fall 20

Original Scarf, To serve as Inspiration

Stage 1: Initial Design Mock Up



Stage 2: Design Change, Motif Development



Stage 3: Design Change, Option 1



Stage 3: Design Change, Option 2



Stage 4: Color Correction, Option 1



Stage 4: Color Correction, Option 2 - Final



#### Rosie Assoulin, Scarf Design, BAON Fall 20

Original Scarf, To serve as Inspiration



Stage 1: Second Colorway of Green Scarf, Option 1



Stage 1: Second Colorway of Green Scarf, Option 2



Stage 2: Advanced Design, Adding Motifs from Original, Match Size to Pattern - Final



# Thom Browne, Embroidery Placement, Spring 19





# Thom Browne, Embroidery Placement, Spring 19





# Thom Browne, Embroidery Placement, Spring 19



GRAPHICS DEVELOPMENT









#### Personal Collection, In The Wind, Process 1







#### **Personal Collection, In The Wind, Process 3**



# Personal Collection, In The Wind, Linesheet





Personal Design, Collage, Styling, Design







THANK YOU