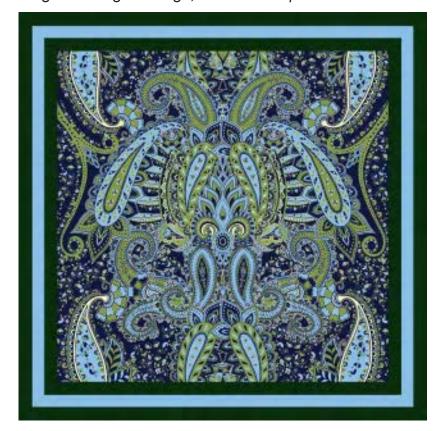

#### Rosie Assoulin, Scarf Design, BAON Fall 20

Original Scarf, To serve as Inspiration

Stage 1: Second Colorway of Green Scarf, Option 1

Stage 1: Second Colorway of Green Scarf, Option 2

Stage 2: Advanced Design, Adding Motifs from Original, Match Size to Pattern - Final