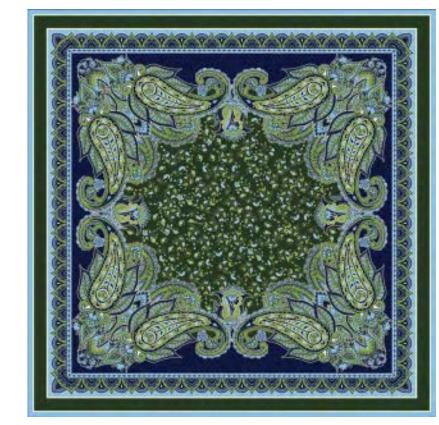

#### Rosie Assoulin, Scarf Design, BAON Fall 20

Original Scarf, To serve as Inspiration

Stage 1: Second Colorway of Green Scarf, Option 1

Stage 1: Second Colorway of Green Scarf, Option 2

Stage 2: Advanced Design, Adding Motifs from Original, Match Size to Pattern - Final